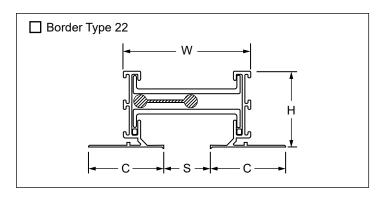

#### **Slot Width Option**

| Model     | S Slot Width | W Width | A Border Width | C Border Width | D Border Width | H Height |
|-----------|--------------|---------|----------------|----------------|----------------|----------|
| FL-10 LED | 1            | 2 3/4   | 7/8            | 1 5/8          | 1 3/8          | 1 11/16  |