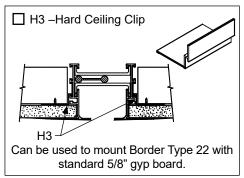

### Hanger & Mounting Clips Check ✓ if provided.

### **Clip Usage Chart**

| Code | Application             | 22       |
|------|-------------------------|----------|
| H3   | TAPE & SPACKLE 5/8" GYP | <b>✓</b> |
| H5   | TAPE & SPACKLE 1/2" GYP | ✓        |
| SS1  | JOINER                  | ✓        |