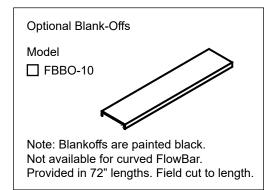

# Submittal

# **FlowBar™** Architectural Ceiling Diffusers Compatible with Apure Minus Two LED Lighting Module\*

Aluminum • FlowBar Linear \*LED Lighting Module sold separately

Models: FL-10 LED • 1" Slot







#### **Slot Width Option**

| Model     | S Slot Width | W Width | A Border Width | C Border Width | D Border Width | H Height |
|-----------|--------------|---------|----------------|----------------|----------------|----------|
| FL-10 LED | 1            | 2 3/4   | 7/8            | 1 5/8          | 1 3/8          | 1 11/16  |

#### Accessories (Optional) Check ✓ if provided.







### Hanger & Mounting Clips Check ✓ if provided.







#### End Fabrication Check ✓ if provided.





| Border | Slot<br>Width | YY |   | ECXX  |       | ECXY   |        |
|--------|---------------|----|---|-------|-------|--------|--------|
| Type   |               |    |   |       |       |        |        |
|        |               | С  | 0 | С     | 0     | С      | 0      |
| 22     | 1             | D  | D | D+1/8 | D+1/8 | D+1/16 | D+1/16 |

Dimensions in Inches, D = ordered or specified length, (NA) indicates not available

### **Clip Usage Chart**

| Code | Application             | 22       |
|------|-------------------------|----------|
| H3   | TAPE & SPACKLE 5/8" GYP | <b>✓</b> |
| H5   | TAPE & SPACKLE 1/2" GYP | ✓        |
| SS1  | JOINER                  | ✓        |