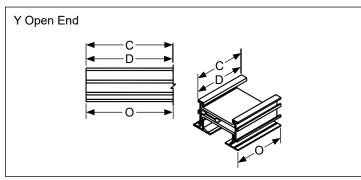

#### End Fabrication Check ✓ if provided.

| Border | Slot<br>Width | YY |   | ECXX  |       | ECXY   |        |
|--------|---------------|----|---|-------|-------|--------|--------|
| Type   |               |    |   |       |       |        |        |
|        |               | С  | 0 | С     | 0     | С      | 0      |
| 22     | 1             | D  | D | D+1/8 | D+1/8 | D+1/16 | D+1/16 |

Dimensions in Inches, D = ordered or specified length, (NA) indicates not available