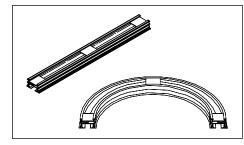

## **General Description**

- Continuous length segments are furnished in 72" or optional 144". Spline clips are furnished for joining segments.
- The number and length of nonmaximum segments are determined by the factory.
- Border 2 is #84 black. All interior
- surfaces are black.
- Pattern controllers change direction of the air flow. Maximum length is 24".
- · Diffuser material is extruded aluminum.
- Assembled one slot unit weighs approximately 1 lb./ft.
- · Model FBPI endcaps not insulated.
- Apure Minus Two LED lighting modules sold separately
- For more information regarding the Apure Minus Two lighting modules, go to https://apurelighting.com, or scan the QR code below