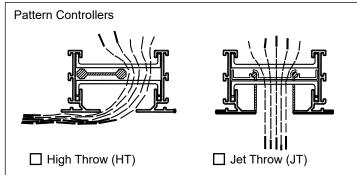

## **General Description**

- Continuous length segments are furnished in 72" or optional 144". Spline clips are furnished for joining segments.
- The number and length of nonmaximum segments are determined by the factory.
- Border 2 is #84 black. All interior
- surfaces are black.
- Pattern controllers change direction of the air flow. Maximum length is 24".
- · Diffuser material is extruded aluminum.
- Assembled one slot unit weighs approximately 1 lb./ft.
- · Model FBPI endcaps not insulated.
- Apure Minus Two LED lighting modules sold separately
- For more information regarding the Apure Minus Two lighting modules, go to https://apurelighting.com, or scan the QR code below