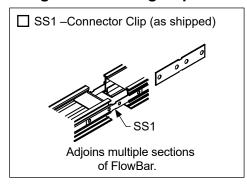

### Hanger & Mounting Clips Check ✓ if provided.

### **Clip Usage Chart**

| Code | Application             | 22       |
|------|-------------------------|----------|
| H3   | TAPE & SPACKLE 5/8" GYP | <b>✓</b> |
| H5   | TAPE & SPACKLE 1/2" GYP | ✓        |
| SS1  | JOINER                  | ✓        |