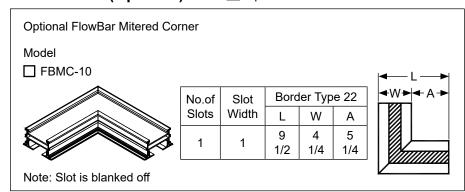

#### End Fabrication Check ✓ if provided.

| Border | Slot<br>Width | YY |   | ECXX  |       | ECXY   |        |
|--------|---------------|----|---|-------|-------|--------|--------|
| Type   |               |    |   |       |       |        |        |
|        |               | С  | 0 | С     | 0     | С      | 0      |
| 22     | 1             | D  | D | D+1/8 | D+1/8 | D+1/16 | D+1/16 |