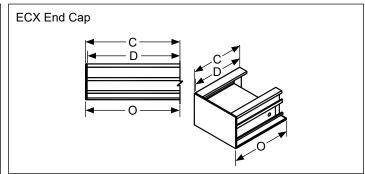

#### End Fabrication Check ✓ if provided.

| Border | Slot<br>Width | YY |   | ECXX  |       | ECXY   |        |
|--------|---------------|----|---|-------|-------|--------|--------|
| Type   |               |    |   |       |       |        |        |
|        |               | С  | 0 | С     | 0     | С      | 0      |
| 22     | 1             | D  | D | D+1/8 | D+1/8 | D+1/16 | D+1/16 |

Dimensions in Inches, D = ordered or specified length, (NA) indicates not available