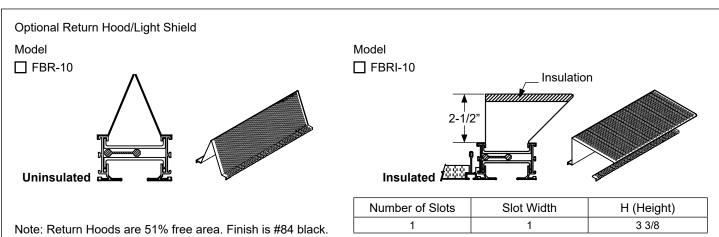

# Submittal

# **FlowBar™** Architectural Ceiling Diffusers Compatible with Apure Minus Two LED Lighting Module\*

Aluminum • FlowBar Linear \*LED Lighting Module sold separately

Models: FL-10 LED • 1" Slot







#### **Slot Width Option**

| Model     | S Slot Width | W Width | A Border Width | C Border Width | D Border Width | H Height |
|-----------|--------------|---------|----------------|----------------|----------------|----------|
| FL-10 LED | 1            | 2 3/4   | 7/8            | 1 5/8          | 1 3/8          | 1 11/16  |

#### Accessories (Optional) Check ✓ if provided.







### Hanger & Mounting Clips Check ✓ if provided.







#### End Fabrication Check ✓ if provided.





| Border | Slot<br>Width | YY |   | ECXX  |       | ECXY   |        |
|--------|---------------|----|---|-------|-------|--------|--------|
| Type   |               |    |   |       |       |        |        |
|        |               | С  | 0 | С     | 0     | С      | 0      |
| 22     | 1             | D  | D | D+1/8 | D+1/8 | D+1/16 | D+1/16 |

Dimensions in Inches, D = ordered or specified length, (NA) indicates not available

### **Clip Usage Chart**

| Code | Application             | 22       |
|------|-------------------------|----------|
| H3   | TAPE & SPACKLE 5/8" GYP | <b>✓</b> |
| H5   | TAPE & SPACKLE 1/2" GYP | ✓        |
| SS1  | JOINER                  | ✓        |

##