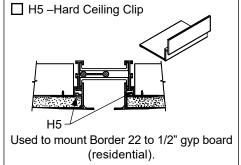

### Hanger & Mounting Clips Check ✓ if provided.

### **Clip Usage Chart**

| Code | Application             | 22       |
|------|-------------------------|----------|
| H3   | TAPE & SPACKLE 5/8" GYP | <b>✓</b> |
| H5   | TAPE & SPACKLE 1/2" GYP | ✓        |
| SS1  | JOINER                  | ✓        |